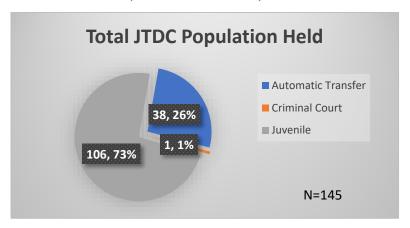

<sup>\*</sup>Age, Gender and Race for Criminal Court population (N=1) is not represented in this report. Data sources: cFive Supervisor – Probation Population and RMIS – JTDC Population