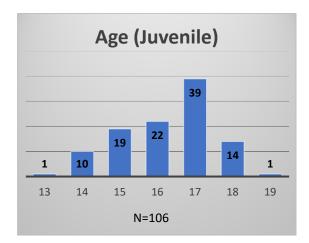

<sup>\*</sup>Age, Gender and Race for Criminal Court population (N=1) is not represented in this report. Data sources: cFive Supervisor – Probation Population and RMIS – JTDC Population