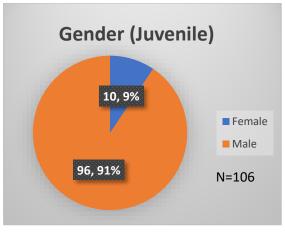

<sup>\*</sup>Age, Gender and Race for Criminal Court population (N=1) is not represented in this report. Data sources: cFive Supervisor – Probation Population and RMIS – JTDC Population