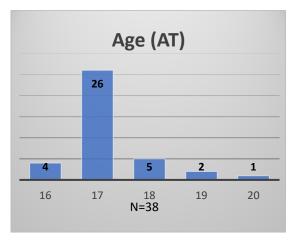

<sup>\*</sup>Age, Gender and Race for Criminal Court population (N=1) is not represented in this report. Data sources: cFive Supervisor – Probation Population and RMIS – JTDC Population